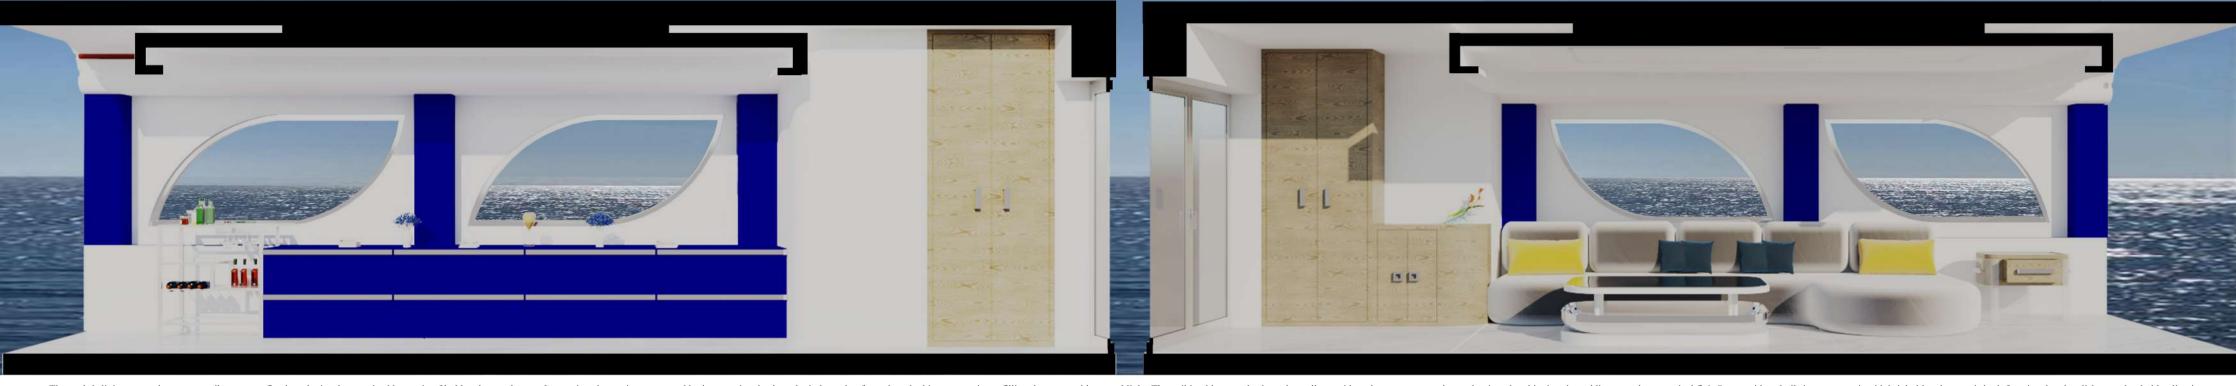

The yacht's living room showcases a vibrant yet refined aesthetic, characterized by a mix of bold and neutral tones. Its spacious layout is accentuated by large, uniquely shaped windows that frame breathtaking ocean views, filling the space with natural light. The striking blue panels along the walls provide a sharp contrast to the predominantly white interior, adding a modern, nautical flair. On one side, a built-in storage unit with bright blue drawers is both functional and stylish, seamlessly blending into the room's clean lines. Adjacent wooden cabinetry with a natural finish introduces a touch of warmth and organic texture, balancing the confer table with its glossy white top and a shiny metal centerpiece, emphasizing the contemporary design language. Subtle recessed lighting enhances the modern vibe, while decorative elements, such as a minimal bar cart and a single elegant vase, ensure the space feels open yet personalized. The design harmoniously combines luxurious materials and vibrant colors, creating a sophisticated yet cozy maritime retreat ideal for relaxation and entertainment.