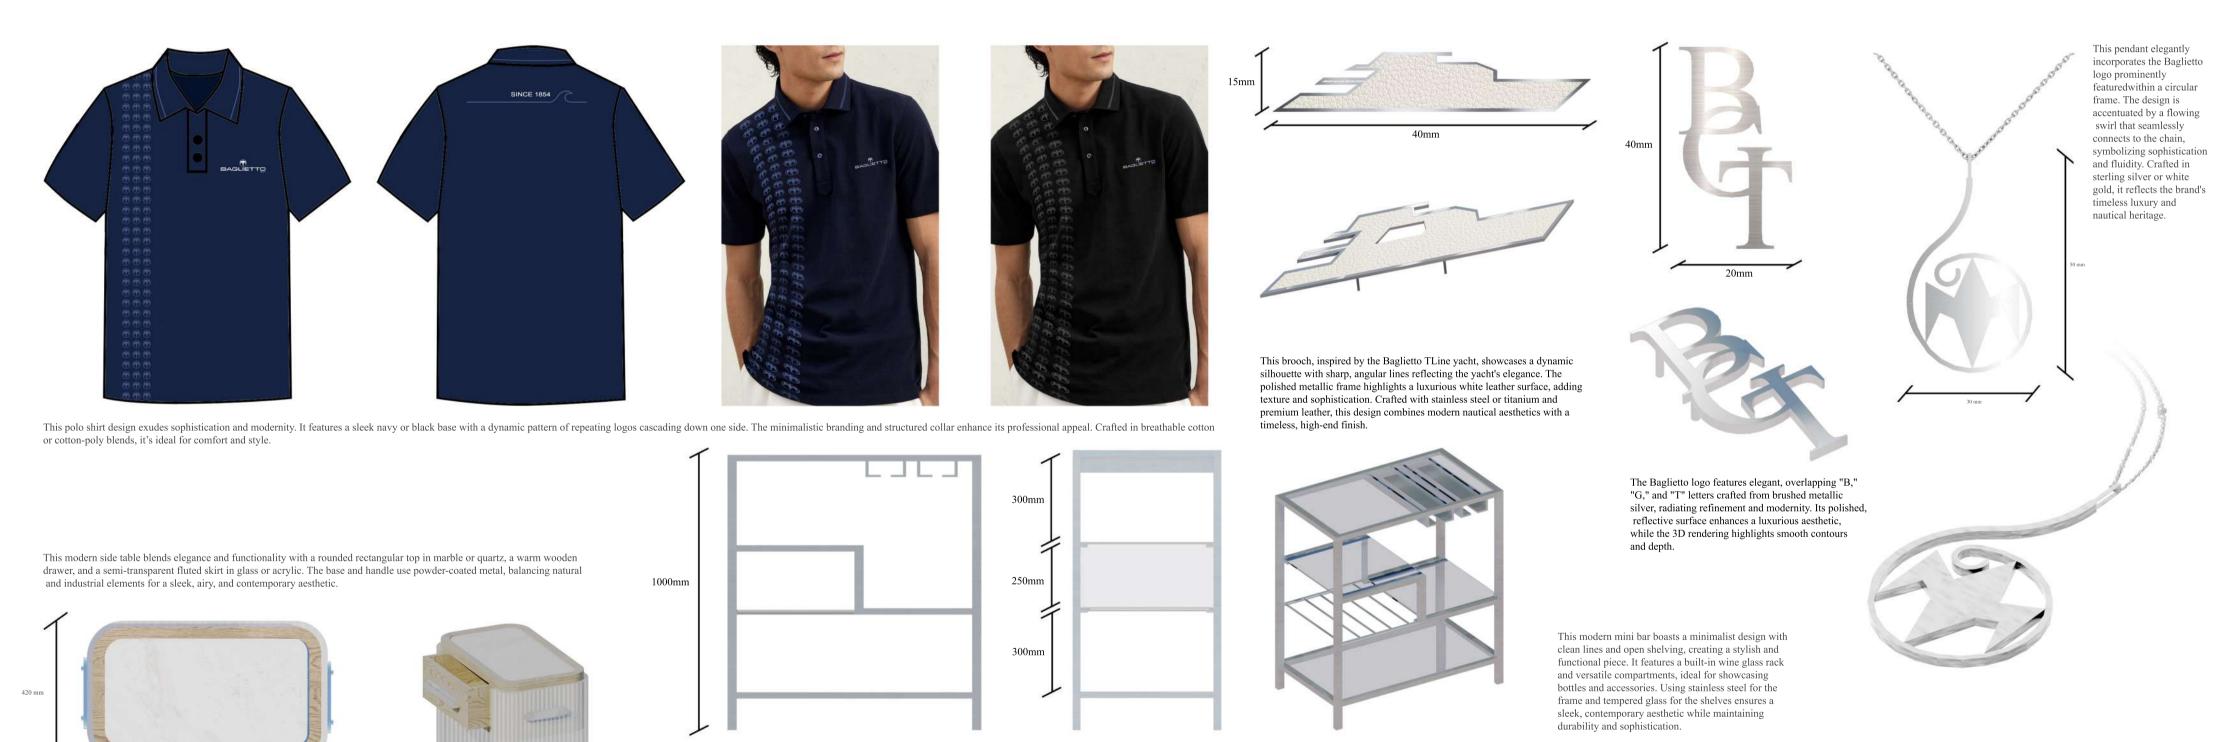

sharp contrast to the predominantly white interior, adding a modern, nautical flair. On one side, a built-in storage unit with bright blue drawers is both functional and stylish, seamlessly blending into the room's clean lines. Adjacent wooden cabinetry with a natural finish introduces a touch of warmth and organic texture, balancing the confer table with its glossy white top and a shiny metal centerpiece, emphasizing the contemporary design language. Subtle recessed lighting enhances the modern vibe, while decorative elements, such as a minimal bar cart and a single elegant vase, ensure the space feels open yet personalized. The design harmoniously combines luxurious materials and vibrant colors, creating a sophisticated yet cozy maritime retreat ideal for relaxation and entertainment.