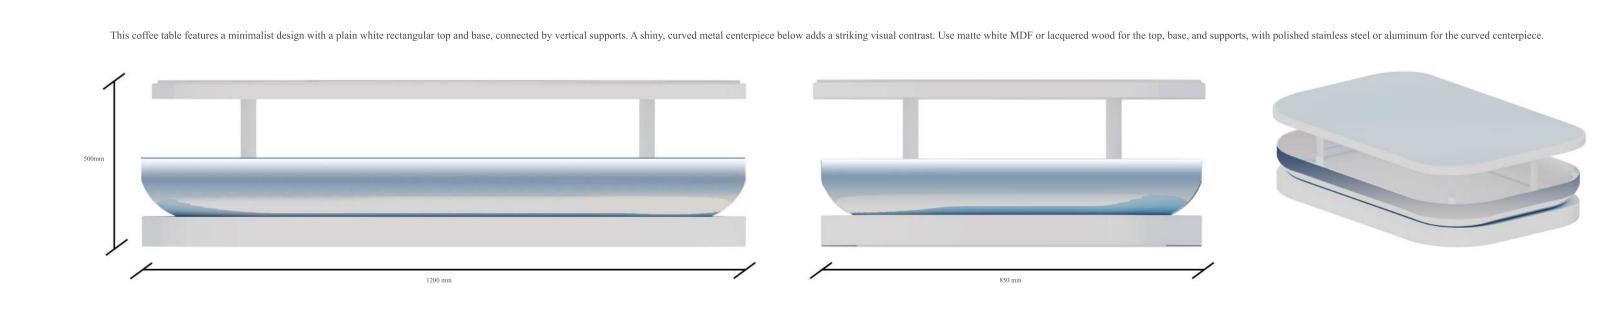

harp contrast to the predominantly white interior, adding a modern, nautical flair. On one side, a built-in storage unit with bright blue drawers is both functional and stylish, seamlessly blending into the room's clean lines. Adjacent wooden cabinetry with a natural finish introduces a touch of warmth and organic texture, balancing the confer table with its glossy white top and a shiny metal centerpiece, emphasizing the contemporary design language. Subtle recessed lighting enhances the modern vibe, while decorative elements, such as a minimal bar cart and a single elegant vase, ensure the space feels open yet personalized. The design harmoniously combines luxurious materials and vibrant colors, creating a sophisticated yet cozy maritime retreat ideal for relaxation and entertainment.